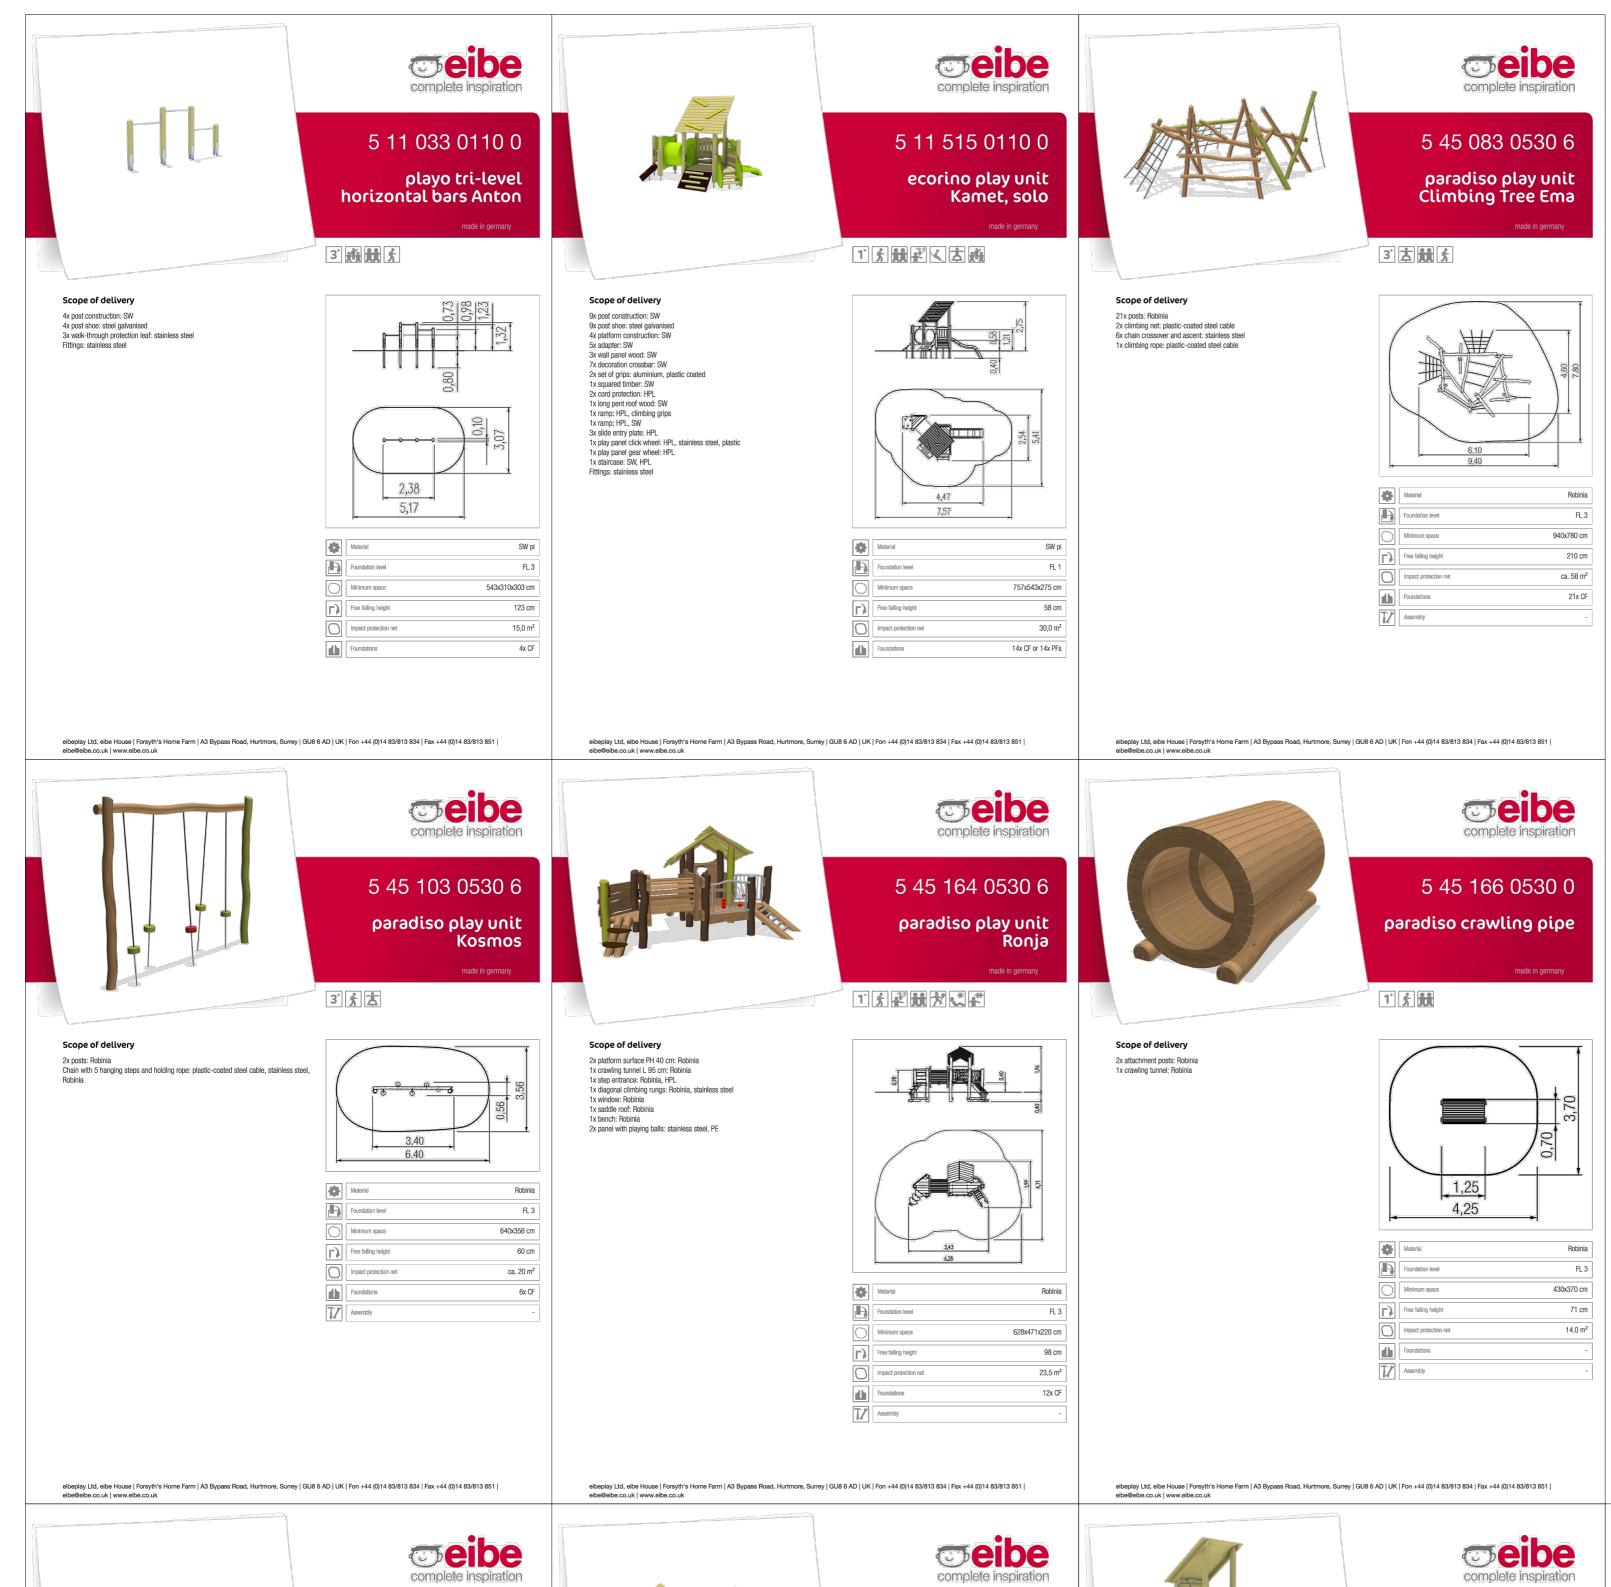

5 11 060 0110 0

playo climbing unit

3 5 11 2 4 5

2,03 5,47

Material

Foundation level

Minimum space

Free falling height

Impact protection net

eibeplay Ltd, eibe House | Forsyth's Home Farm | A3 Bypass Road, Hurtmore, Surrey | GU8 6 AD | UK | Fon +44 (0)14 83/813 834 | Fax +44 (0)14 83/813 851 | eibe@eibe.co.uk | www.eibe.co.uk

Lhotse

547x472x375 cm

195 cm

23 m²

4x CF or 4x PFs

Scope of delivery 2x post construction oblique: SW

3x wall panel wood: SW

1x counter: SW, HPL
1x access restriction: HPL Fittings: stainless steel

2x post construction: SW or steel
4x post shoe: steel galvanised
2x platform construction: SW
1x 3D-wall panel: HPL, NH, Makrolon

ax wan paner wood: SW

1x wall panel: HPL

9x decoration crossbar: SW

1x walk-through protection leaf: stainless steel

1x set of grips: aluminium, plastic coated

1x set of grips: aluminium, plastic coated

1x set of gips. adminishin, plastic coated
2x cord protection: HPL
1x net ascent vertical: polyester-coated steel cable
1x long pent roof wood: SW
1x fireman's pole: stainless steel
1x play panel dice disc: HPL, steel galvanised

5 11 058 0110 0

playo play unit Nora,

3 牙黄龙人古典

Material

Minimum space

Free falling height

Impact protection net

eibeplay Ltd, eibe House | Forsyth's Home Farm | A3 Bypass Road, Hurtmore, Surrey | GU8 6 AD | UK | Fon +44 (0)14 83/813 834 | Fax +44 (0)14 83/813 851 | eibe@eibe.co.uk | www.eibe.co.uk

Scope of delivery

8x post construction: SW

8x post shoe: steel galvanised
2x platform construction: SW
4x adapter: SW
1x arch ramp: stainless steel
1x wall panel: HPL

Fittings: stainless steel

1x ladder vertical: SW, rungs stainless steel 1x net ascent vertical: polyester-coated steel cable 1x net frame: SW, HPL, polyester-coated steel cable 1x ramp: HPL, SW

1x slide entry plate: HPL 1x seat rope: polyester-coated steel cable, stainless steel, plastic 1x wobbly bridge oblique: SW, chain steel galvanised 2x access restriction: HPL

solo

1000x752x325 cm

12x CF or 10x PFs + 2x CF

145 cm

45,0 m<sup>2</sup>

Scope of delivery

2x climbing panel with grips: HPL, GFRP

2x Climbing panel w/ grip holes: HPL 2x Reinforcement panel: HPL

3x rung: stainless steel 2x net: polyester-coated steel cable

3x cable: polyester-coated steel cable Wood construction: SW post shoe: galvanised steel

elbeplay Ltd, elbe House | Forsyth's Home Farm | A3 Bypass Road, Hurtmore, Surrey | GU8 6 AD | UK | Fon +44 (0)14 83/813 834 | Fax +44 (0)14 83/813 851 | elbe@elbe.co.uk | www.eibe.co.uk

5 11 514 0110 0

ecorino play house

Material

Free falling height

Impact protection net

eibeplay Ltd, eibe House | Forsyth's Home Farm | A3 Bypass Road, Hurtmore, Surrey | GU8 6 AD | UK | Fon +44 (0)14 83/813 834 | Fax +44 (0)14 83/813 851 | eibe@eibe.co.uk | www.eibe.co.uk

Alpenrose

532x481x375 cm

5x CF or 3x PFs + 2x CF 2 persons/7.5 h

173 cm

19,0 m<sup>2</sup>

| Project name:  Dunshaughlin East SHD                 |           | Project number: 17-003   |
|------------------------------------------------------|-----------|--------------------------|
| Drawing name: Play Area Equipment Product Sheets 1/2 |           | Drawing number: PG-02-PP |
|                                                      |           |                          |
| Drawing scale @ A1:                                  | Drawn by: | Checked by:              |
| Status:                                              |           | date:                    |