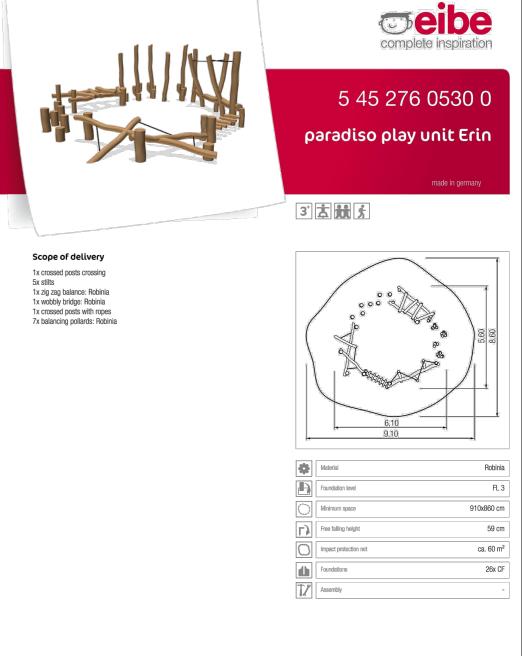

n: SW
4x adapter: SW
1x arch ramp: stainless steel
1x wall panel: HPL

Fittings: stainless steel

1x ladder vertical: SW, rungs stainless steel 1x net ascent vertical: polyester-coated steel cable 1x net frame: SW, HPL, polyester-coated steel cable 1x ramp: HPL, SW

1x slide entry plate: HPL 1x seat rope: polyester-coated steel cable, stainless steel, plastic 1x wobbly bridge oblique: SW, chain steel galvanised 2x access restriction: HPL

solo

1000x752x325 cm

12x CF or 10x PFs + 2x CF

145 cm

45,0 m<sup>2</sup>

Scope of delivery

2x climbing panel with grips: HPL, GFRP

2x Climbing panel w/ grip holes: HPL 2x Reinforcement panel: HPL

3x rung: stainless steel 2x net: polyester-coated steel cable

3x cable: polyester-coated steel cable Wood construction: SW post shoe: galvanised steel



elbeplay Ltd, elbe House | Forsyth's Home Farm | A3 Bypass Road, Hurtmore, Surrey | GU8 6 AD | UK | Fon +44 (0)14 83/813 834 | Fax +44 (0)14 83/813 851 | elbe@elbe.co.uk | www.eibe.co.uk

5 11 514 0110 0

ecorino play house

Material

Free falling height

Impact protection net

eibeplay Ltd, eibe House | Forsyth's Home Farm | A3 Bypass Road, Hurtmore, Surrey | GU8 6 AD | UK | Fon +44 (0)14 83/813 834 | Fax +44 (0)14 83/813 851 | eibe@eibe.co.uk | www.eibe.co.uk

Alpenrose

532x481x375 cm

5x CF or 3x PFs + 2x CF 2 persons/7.5 h

173 cm

19,0 m<sup>2</sup>

| Project name:  Dunshaughlin East SHD                 |           | Project number: 17-003   |
|------------------------------------------------------|-----------|--------------------------|
| Drawing name: Play Area Equipment Product